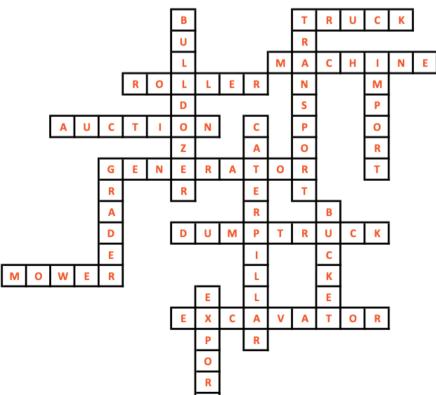

## complete the crossword puzzle

### **Across**

- 2. a large vehicle used to carry things
- 3. things used on a farm
- 5. a machine used to flatten the ground
- 6. a sale where the item is sold to the highest bidder
- 8. it helps give you power when there's no electricity
- 10. carries material and tilts to dump what's inside
- 11. used to cut grass
- 13. a machine that digs holes and moves dirt

#### Down

- 1. a machine used to move dirt and rocks
- 2. move items from one place to another by vehicle
- 4. bringing items into Australia from another country
- 7. an insect that turns into a butterfly
- 8. a machine used to level the ground
- 9. an attachement used to pick up the dirt a machine
- 12. sending items to another country

#### **ACROSS**

- 2. Truck
- 3. Machines
- 5. Roller
- 6. Auction
- 8. Generator
- 10. Dumptruck
- 11. Mower
- 13. Excavator

#### **DOWN**

- 1. Bulldozer
- 2. Transport
- 4. Import
- 7. Caterpillar
- 8. Grader
- 9. Bucket
- 12. Export