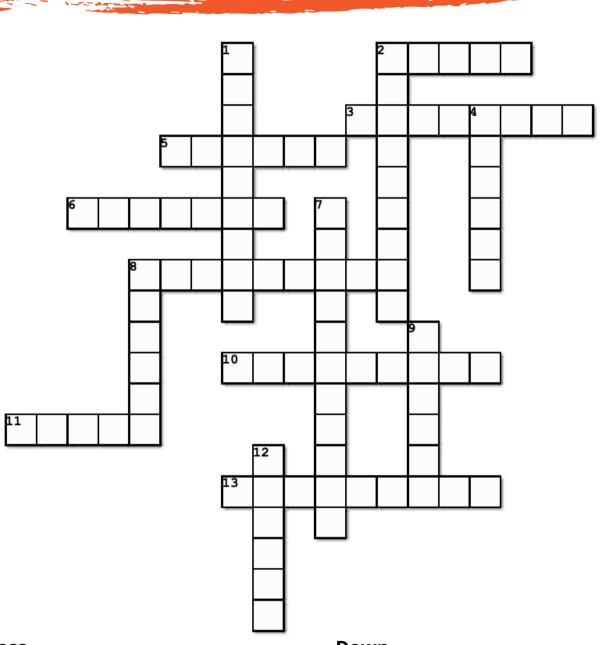

## complete the crossword puzzle

### **Across**

- 2. a large vehicle used to carry things
- 3. things used on a farm
- 5. a machine used to flatten the ground
- 6. a sale where the item is sold to the highest bidder
- 8. it helps give you power when there's no electricity
- 10. carries material and tilts to dump what's inside
- 11. used to cut grass
- 13. a machine that digs holes and moves dirt

#### Down

- 1. a machine used to move dirt and rocks
- 2. move items from one place to another by vehicle
- 4. bringing items into Australia from another country
- 7. an insect that turns into a butterfly
- 8. a machine used to level the ground
- 9. an attachement used to pick up the dirt a machine
- 12. sending items to another country